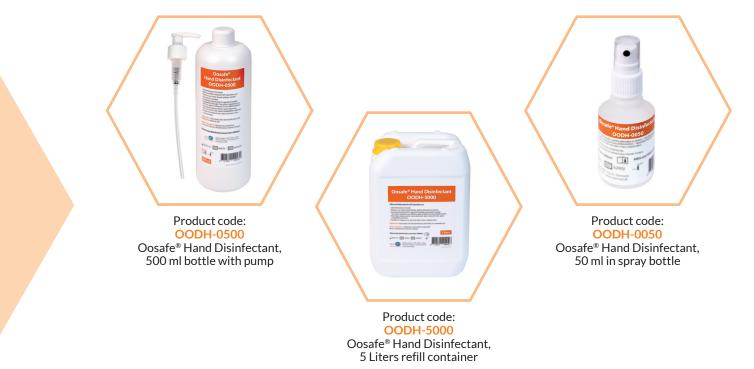

# **OOSAFE<sup>®</sup> HAND DISINFECTANT FOR IVF LABORATORY**

#### **Directions:**

Follow laboratory's hygienic procedure for washing hands before using hand disinfectant. For effective hand disinfection rub hands, apply minimum 2 pumps (3 ml) of disinfectant and rub hands till they are completely dry.