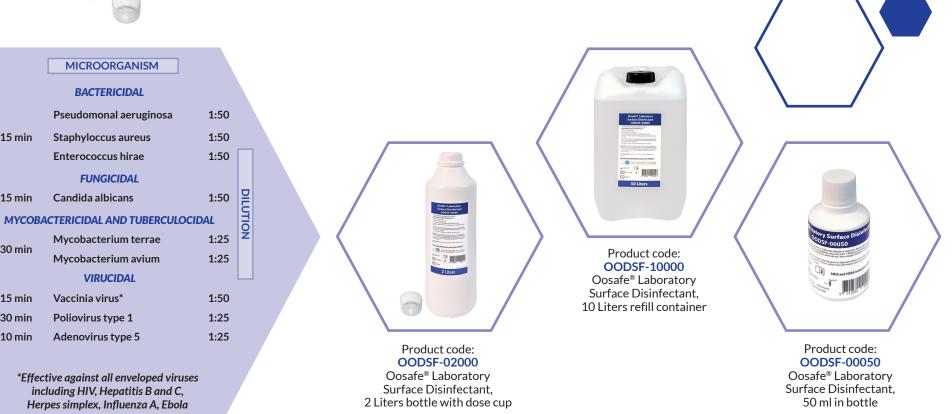

\*Effective against all enveloped viruses including HIV, Hepatitis B and C, Herpes simplex, Influenza A, Ebola

## **High quality** Securely sealed

- Valid for 3 years, even after opening
- Long term disinfection

**Directions:** Dilute with water (according to the table below) and apply diluted cleaning agent on laboratory floors and surfaces. After application wait 30 minutes for the required disinfection effect and rinse the surface with water.

TIME UNTIL FULL EFECT

15 min

15 min

30 min

15 min

30 min

10 min

SparMED ApS - Ryttermarken 2, 3520 Farum, Denmark - Phone (+45) 39 40 25 03 - www.sparmed.dk