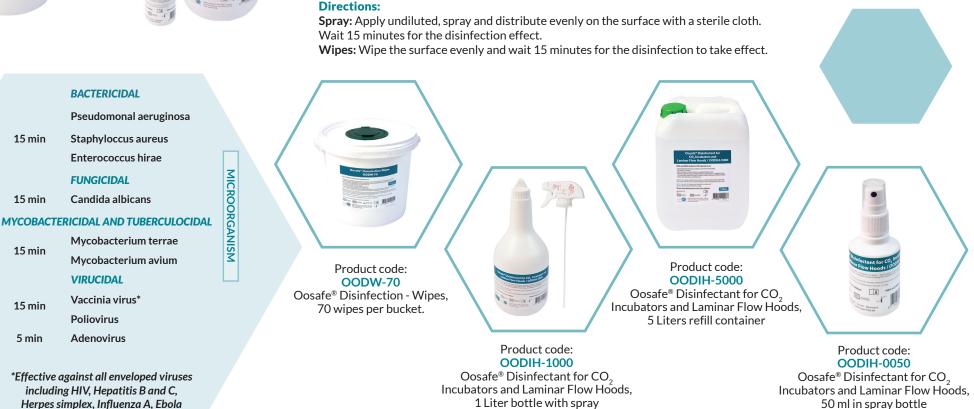

## OOSAFE® DISINFECTANT FOR CO, INCUBATORS AND LAMINAR FLOW HOODS FOR IVF LABORATORY



#### **High quality**

- Ready-to-use solution
- Anticorrosive
- Securely sealed
- Valid for 3 years, even after opening
- Long term disinfection/low evaporation rate No VOC release
- Fast disinfection effect

#### Health and safety

#### **Excellent material compatibility**

- MEA and HSSA tested • Glass, plastic, acrylic and metal
- Transparent
- Odorless
- Alcohol-free



# TIME UNTIL FULL EFECT

15 min

15 min

15 min

15 min

5 min

# **OOSAFE<sup>®</sup> HAND DISINFECTANT FOR IVF LABORATORY**



### Health and safety

- MEA and HSSA tested
- Transparent
- Odorless
- Alcohol-free
- No VOC release
- Keeps your skin soft

#### **High quality**

- Ready-to-use solution
- Securely sealed
- Valid for 3 years, even after opening
- Long term disinfection/low evaporation rate
- Fast disinfection effect

#### **Directions:**

Follow laboratory's hygienic procedure for washing hands before using hand disinfectant. For effective hand disinfection rub hands, apply minimum 2 pumps (3 ml) of disinfectant and rub hands till they are completely dry.



\*Effective against all enveloped viruses including HIV, Hepatitis B and C, Herpes simplex, Influenza A, Ebola



# **