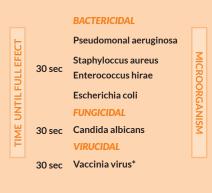

# TIME UNTIL FULL EFECT

15 min

15 min

15 min

15 min

5 min

\*Effective against all enveloped viruses including HIV, Hepatitis B and C, Herpes simplex, Influenza A, Ebola