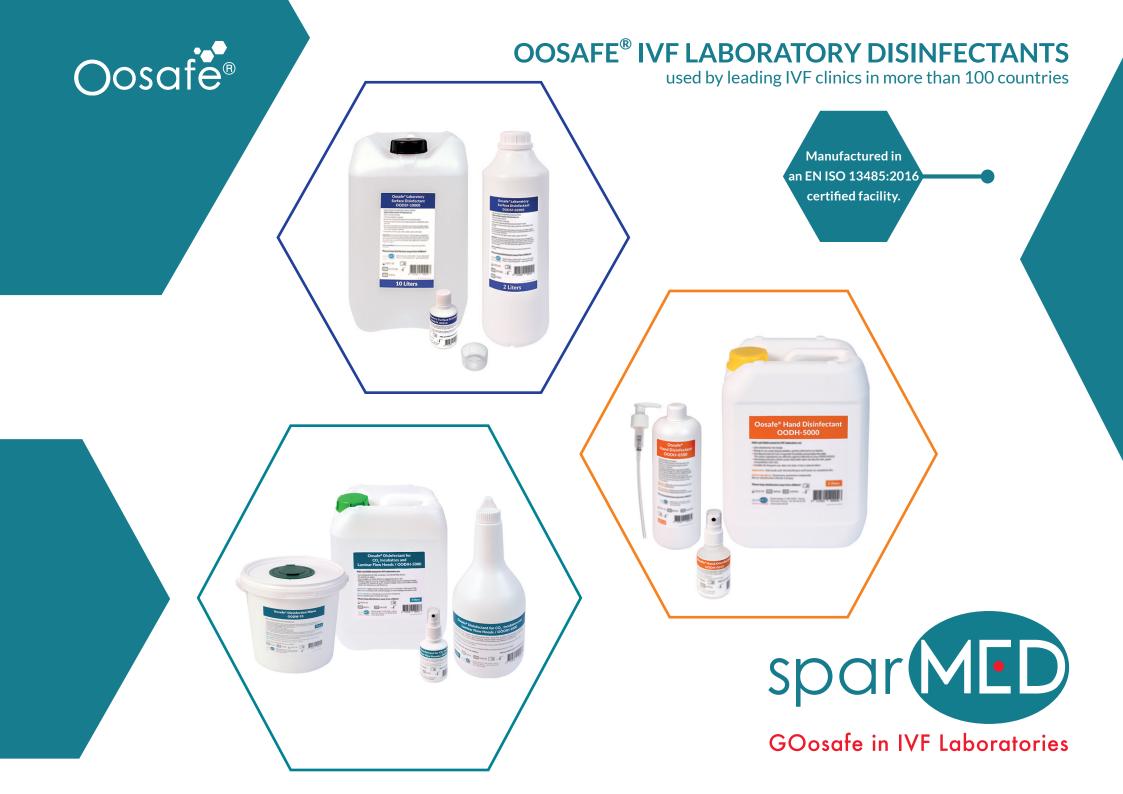

## OOSAFE® DISINFECTANT FOR CO, INCUBATORS AND LAMINAR FLOW HOODS FOR IVF LABORATORY



#### **High quality**

- Ready-to-use solution
- Anticorrosive
- Securely sealed
- Valid for 3 years, even after opening
- Long term disinfection/low evaporation rate No VOC release
- Fast disinfection effect

#### Health and safety

#### **Excellent material compatibility**

- MEA and HSSA tested • Glass, plastic, acrylic and metal
- Transparent
- Odorless
- Alcohol-free



# TIME UNTIL FULL EFECT

15 min

15 min

15 min

15 min

5 min

# **OOSAFE<sup>®</sup> HAND DISINFECTANT FOR IVF LABORATORY**



### Health and safety

- MEA and HSSA tested
- Transparent
- Odorless
- Alcohol-free
- No VOC release
- Keeps your skin soft

#### **High quality**

- Ready-to-use solution
- Securely sealed
- Valid for