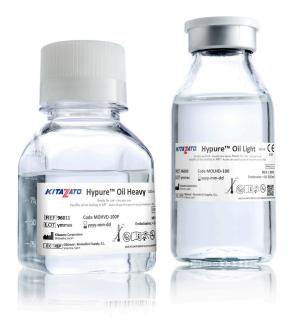

### Hypure<sup>™</sup> Oil Heavy and Light

Pre-washed paraffin oils for culture and IVF procedures. Our Hypure™ Oils can be used as an overlay for embryo culture, oocytes and sperm in ART and micromanipulation procedures. Available with different density and viscosity.

| Product              | Code       | Volume<br>(ml) |
|----------------------|------------|----------------|
| Hypure™<br>Oil Heavy | MOHVD-100P | 100            |
|                      | MOHVD-250P | 250            |
|                      | MOHVD-500P | 500            |
| Hypure™<br>Oil Light | MOLHD-100  | 100            |
|                      | MOLHD-100P | 100            |
|                      | MOLHD-250  | 250            |
|                      | MOLHD-500  | 500            |
|                      | MOLHD-500P | 500            |