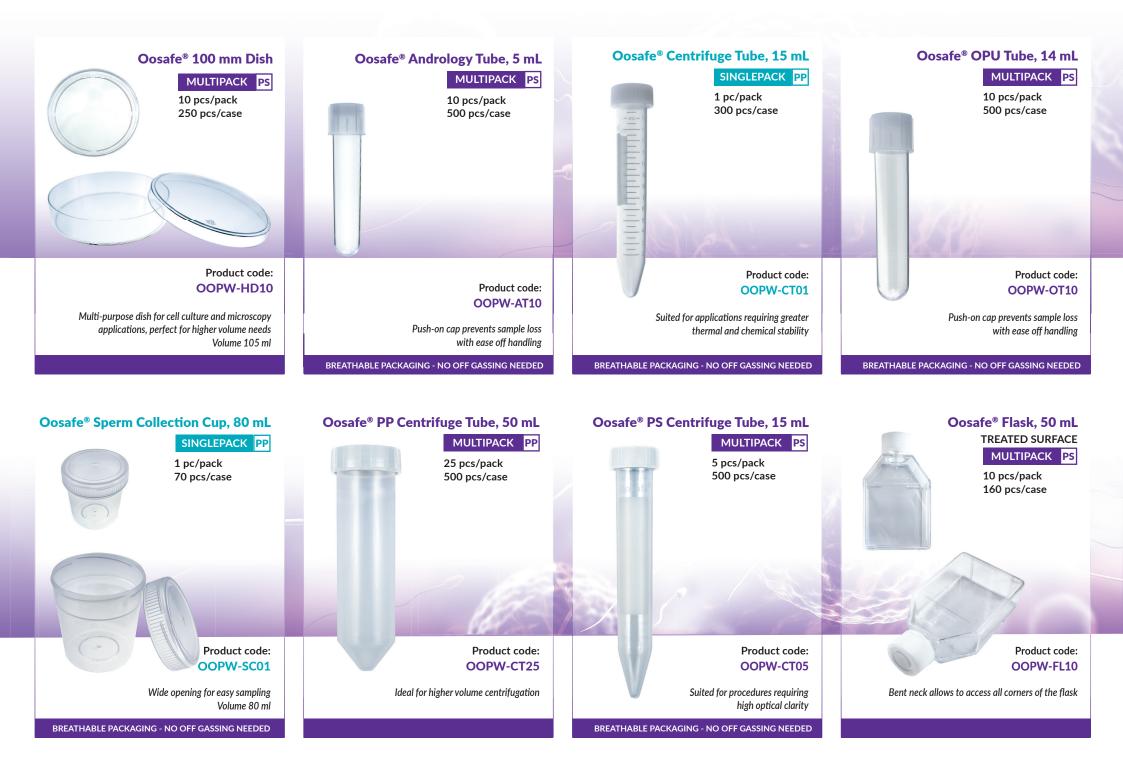

## ORDER INFORMATION

| Product code                                                                           | Product name                                                            | Packaging  |  |  |
|----------------------------------------------------------------------------------------|-------------------------------------------------------------------------|------------|--|--|
| OOPW-FW04                                                                              | Oosafe <sup>®</sup> 4 Well Dish, Non-Treated Surface                    | MULTIPACK  |  |  |
| OOPW-FW03                                                                              | Oosafe <sup>®</sup> 4 Well Dish, Treated Surface                        | MULTIPACK  |  |  |
| OOPW-SW02                                                                              | Oosafe <sup>®</sup> 6 Well Dish with Straw Holder                       | SINGLEPACK |  |  |
| OOPW-SW03                                                                              | Oosafe <sup>®</sup> 6 Well Dish with Straw Holder                       | MULTIPACK  |  |  |
| OOPW-CW04                                                                              | Oosafe® Center Well Dish with two Compartments, Label Area Grip         | SINGLEPACK |  |  |
| OOPW-CW05                                                                              | Oosafe® Center Well Dish with two Compartments, Label Area Grip         | MULTIPACK  |  |  |
| OOPW-CW08                                                                              | Oosafe® Center Well Dish                                                | MULTIPACK  |  |  |
| OOPW-IC02                                                                              | Oosafe <sup>®</sup> ICSI/IMSI Dish for Sperm Selection, Label Area Grip | SINGLEPACK |  |  |
| OOPW-IC03                                                                              | Oosafe® ICSI/IMSI Dish for Sperm Selection, Label Area Grip             | MULTIPACK  |  |  |
| OOPW-ST03                                                                              | Oosafe® 60mm Dish, Label Area Grip                                      | MULTIPACK  |  |  |
| OOPW-TF03                                                                              | Oosafe® 35mm Dish, High Wall                                            | MULTIPACK  |  |  |
| OOPW-HD10                                                                              | Oosafe® 100mm Dish                                                      | MULTIPACK  |  |  |
| OOPW-SD04                                                                              | Oosafe® Synergy Dish, Treated                                           | MULTIPACK  |  |  |
| OOPW-SC01                                                                              | Oosafe <sup>®</sup> Sperm Collection Cup, 80 mL                         | SINGLEPACK |  |  |
| OOPW-CT05                                                                              | Oosafe® PS Centrifuge Tube, 15 mL                                       | MULTIPACK  |  |  |
| OOPW-CT01                                                                              | Oosafe® Centrifuge Tube, 15 mL                                          | SINGLEPACK |  |  |
| OOPW-OT10                                                                              | Oosafe® OPU Tube, 14 mL                                                 | MULTIPACK  |  |  |
| OOPW-AT10                                                                              | Oosafe® Andrology Tube, 5mL                                             | MULTIPACK  |  |  |
| OOPW-CT25                                                                              | Oosafe® PP Centrifuge Tube, 50 mL                                       | MULTIPACK  |  |  |
| OOPW-FL10                                                                              | Oosafe® Flask, 50 mL, Treated                                           | MULTIPACK  |  |  |
| OOPW-PP01                                                                              | Oosafe® Pasteur Pipette, 1 mL                                           | SINGLEPACK |  |  |
| OOPW-PP03                                                                              | Oosafe® Pasteur Pipette, 3 mL                                           | SINGLEPACK |  |  |
| OOPW-SP01                                                                              | Oosafe <sup>®</sup> 1 mL in 1/100 mL Serological Pipette                | SINGLEPACK |  |  |
| OOPW-SP02                                                                              | Oosafe® 2 mL in 1/100 mL Serological Pipette                            | SINGLEPACK |  |  |
| OOPW-SP05                                                                              | Oosafe <sup>®</sup> 5 mL in 1/10 mL Serological Pipette                 | SINGLEPACK |  |  |
| OOPW-SP10                                                                              | Oosafe <sup>®</sup> 10 mL in 1/10 mL Serological Pipette                | SINGLEPACK |  |  |
| Products available upon request. Please contact our Sales department: sales@sparmed.dk |                                                                         |            |  |  |
| OOPW-CW03                                                                              | Oosafe® Center Well Dish with two Compartments                          | MULTIPACK  |  |  |
| OOPW-ST05                                                                              | Oosafe <sup>®</sup> 60mm Dish, Treated, Label Area Grip                 | MULTIPACK  |  |  |
| OOPW-TF05                                                                              | Oosafe® 35mm Dish, High Wall, Treated                                   | MULTIPACK  |  |  |