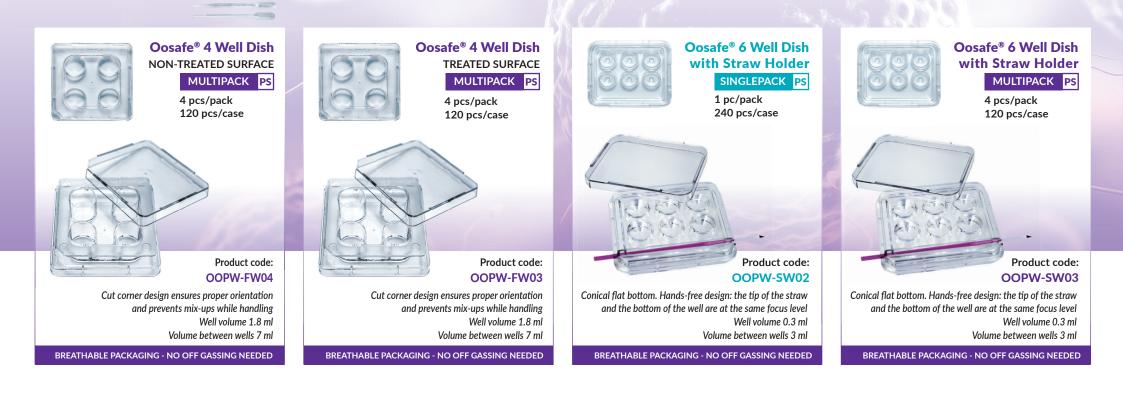

## ORDER INFORMATION

| Product code                                                                           | Product name                                                            | Packaging  |  |  |
|----------------------------------------------------------------------------------------|-------------------------------------------------------------------------|------------|--|--|
| OOPW-FW04                                                                              | Oosafe <sup>®</sup> 4 Well Dish, Non-Treated Surface                    | MULTIPACK  |  |  |
| OOPW-FW03                                                                              | Oosafe <sup>®</sup> 4 Well Dish, Treated Surface                        | MULTIPACK  |  |  |
| OOPW-SW02                                                                              | Oosafe <sup>®</sup> 6 Well Dish with Straw Holder                       | SINGLEPACK |  |  |
| OOPW-SW03                                                                              | Oosafe <sup>®</sup> 6 Well Dish with Straw Holder                       | MULTIPACK  |  |  |
| OOPW-CW04                                                                              | Oosafe® Center Well Dish with two Compartments, Label Area Grip         | SINGLEPACK |  |  |
| OOPW-CW05                                                                              | Oosafe® Center Well Dish with two Compartments, Label Area Grip         | MULTIPACK  |  |  |
| OOPW-CW08                                                                              | Oosafe® Center Well Dish                                                | MULTIPACK  |  |  |
| OOPW-IC02                                                                              | Oosafe <sup>®</sup> ICSI/IMSI Dish for Sperm Selection, Label Area Grip | SINGLEPACK |  |  |
| OOPW-IC03                                                                              | Oosafe® ICSI/IMSI Dish for Sperm Selection, Label Area Grip             | MULTIPACK  |  |  |
| OOPW-ST03                                                                              | Oosafe® 60mm Dish, Label Area Grip                                      | MULTIPACK  |  |  |
| OOPW-TF03                                                                              | Oosafe® 35mm Dish, High Wall                                            | MULTIPACK  |  |  |
| OOPW-HD10                                                                              | Oosafe® 100mm Dish                                                      | MULTIPACK  |  |  |
| OOPW-SD04                                                                              | Oosafe® Synergy Dish, Treated                                           | MULTIPACK  |  |  |
| OOPW-SC01                                                                              | Oosafe <sup>®</sup> Sperm Collection Cup, 80 mL                         | SINGLEPACK |  |  |
| OOPW-CT05                                                                              | Oosafe® PS Centrifuge Tube, 15 mL                                       | MULTIPACK  |  |  |
| OOPW-CT01                                                                              | Oosafe® Centrifuge Tube, 15 mL                                          | SINGLEPACK |  |  |
| OOPW-OT10                                                                              | Oosafe® OPU Tube, 14 mL                                                 | MULTIPACK  |  |  |
| OOPW-AT10                                                                              | Oosafe® Andrology Tube, 5mL                                             | MULTIPACK  |  |  |
| OOPW-CT25                                                                              | Oosafe® PP Centrifuge Tube, 50 mL                                       | MULTIPACK  |  |  |
| OOPW-FL10                                                                              | Oosafe® Flask, 50 mL, Treated                                           | MULTIPACK  |  |  |
| OOPW-PP01                                                                              | Oosafe® Pasteur Pipette, 1 mL                                           | SINGLEPACK |  |  |
| OOPW-PP03                                                                              | Oosafe® Pasteur Pipette, 3 mL                                           | SINGLEPACK |  |  |
| OOPW-SP01                                                                              | Oosafe <sup>®</sup> 1 mL in 1/100 mL Serological Pipette                | SINGLEPACK |  |  |
| OOPW-SP02                                                                              | Oosafe® 2 mL in 1/100 mL Serological Pipette                            | SINGLEPACK |  |  |
| OOPW-SP05                                                                              | Oosafe <sup>®</sup> 5 mL in 1/10 mL Serological Pipette                 | SINGLEPACK |  |  |
| OOPW-SP10                                                                              | Oosafe <sup>®</sup> 10 mL in 1/10 mL Serological Pipette                | SINGLEPACK |  |  |
| Products available upon request. Please contact our Sales department: sales@sparmed.dk |                                                                         |            |  |  |
| OOPW-CW03                                                                              | Oosafe® Center Well Dish with two Compartments                          | MULTIPACK  |  |  |
| OOPW-ST05                                                                              | Oosafe <sup>®</sup> 60mm Dish, Treated, Label Area Grip                 | MULTIPACK  |  |  |
| OOPW-TF05                                                                              | Oosafe® 35mm Dish, High Wall, Treated                                   | MULTIPACK  |  |  |