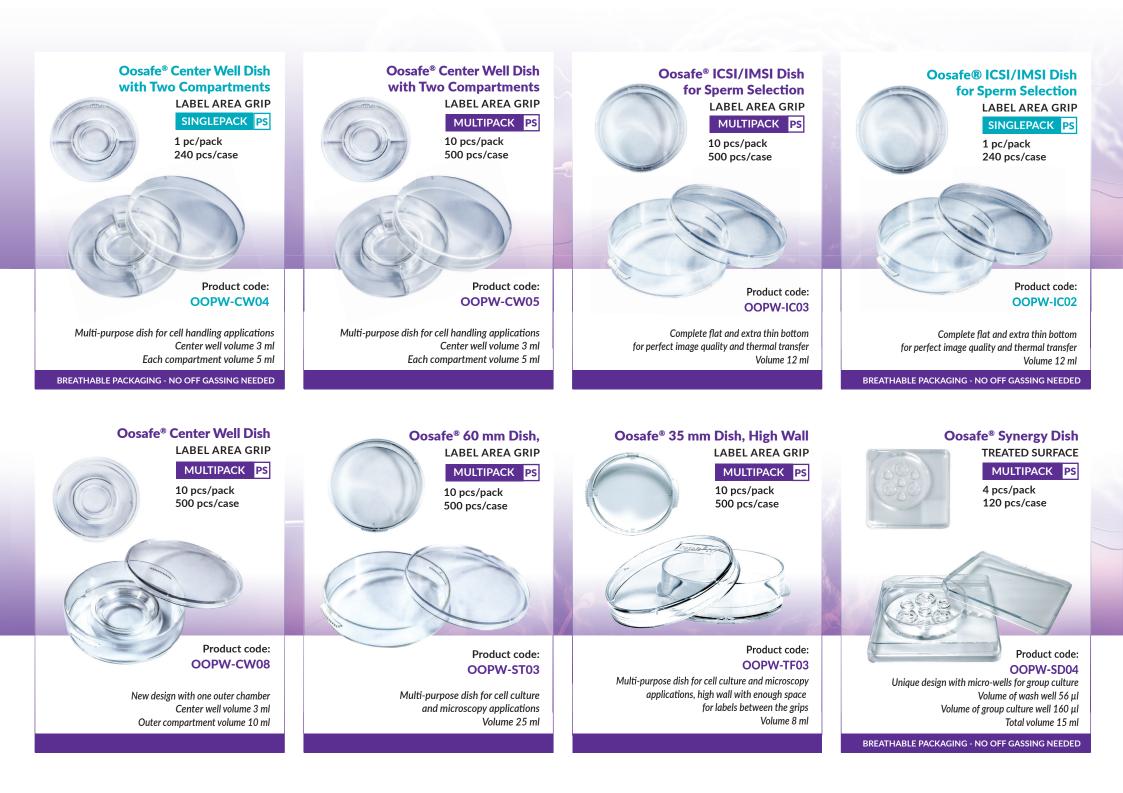

## ORDER INFORMATION

| Product code                                                                           | Product name                                                            | Packaging  |  |  |
|----------------------------------------------------------------------------------------|-------------------------------------------------------------------------|------------|--|--|
| OOPW-FW04                                                                              | Oosafe <sup>®</sup> 4 Well Dish, Non-Treated Surface                    | MULTIPACK  |  |  |
| OOPW-FW03                                                                              | Oosafe <sup>®</sup> 4 Well Dish, Treated Surface                        | MULTIPACK  |  |  |
| OOPW-SW02                                                                              | Oosafe <sup>®</sup> 6 Well Dish with Straw Holder                       | SINGLEPACK |  |  |
| OOPW-SW03                                                                              | Oosafe <sup>®</sup> 6 Well Dish with Straw Holder                       | MULTIPACK  |  |  |
| OOPW-CW04                                                                              | Oosafe® Center Well Dish with two Compartments, Label Area Grip         | SINGLEPACK |  |  |
| OOPW-CW05                                                                              | Oosafe® Center Well Dish with two Compartments, Label Area Grip         | MULTIPACK  |  |  |
| OOPW-CW08                                                                              | Oosafe® Center Well Dish                                                | MULTIPACK  |  |  |
| OOPW-IC02                                                                              | Oosafe <sup>®</sup> ICSI/IMSI Dish for Sperm Selection, Label Area Grip | SINGLEPACK |  |  |
| OOPW-IC03                                                                              | Oosafe® ICSI/IMSI Dish for Sperm Selection, Label Area Grip             | MULTIPACK  |  |  |
| OOPW-ST03                                                                              | Oosafe® 60mm Dish, Label Area Grip                                      | MULTIPACK  |  |  |
| OOPW-TF03                                                                              | Oosafe® 35mm Dish, High Wall                                            | MULTIPACK  |  |  |
| OOPW-HD10                                                                              | Oosafe® 100mm Dish                                                      | MULTIPACK  |  |  |
| OOPW-SD04                                                                              | Oosafe® Synergy Dish, Treated                                           | MULTIPACK  |  |  |
| OOPW-SC01                                                                              | Oosafe <sup>®</sup> Sperm Collection Cup, 80 mL                         | SINGLEPACK |  |  |
| OOPW-CT05                                                                              | Oosafe® PS Centrifuge Tube, 15 mL                                       | MULTIPACK  |  |  |
| OOPW-CT01                                                                              | Oosafe® Centrifuge Tube, 15 mL                                          | SINGLEPACK |  |  |
| OOPW-OT10                                                                              | Oosafe® OPU Tube, 14 mL                                                 | MULTIPACK  |  |  |
| OOPW-AT10                                                                              | Oosafe® Andrology Tube, 5mL                                             | MULTIPACK  |  |  |
| OOPW-CT25                                                                              | Oosafe® PP Centrifuge Tube, 50 mL                                       | MULTIPACK  |  |  |
| OOPW-FL10                                                                              | Oosafe® Flask, 50 mL, Treated                                           | MULTIPACK  |  |  |
| OOPW-PP01                                                                              | Oosafe® Pasteur Pipette, 1 mL                                           | SINGLEPACK |  |  |
| OOPW-PP03                                                                              | Oosafe® Pasteur Pipette, 3 mL                                           | SINGLEPACK |  |  |
| OOPW-SP01                                                                              | Oosafe <sup>®</sup> 1 mL in 1/100 mL Serological Pipette                | SINGLEPACK |  |  |
| OOPW-SP02                                                                              | Oosafe® 2 mL in 1/100 mL Serological Pipette                            | SINGLEPACK |  |  |
| OOPW-SP05                                                                              | Oosafe <sup>®</sup> 5 mL in 1/10 mL Serological Pipette                 | SINGLEPACK |  |  |
| OOPW-SP10                                                                              | Oosafe <sup>®</sup> 10 mL in 1/10 mL Serological Pipette                | SINGLEPACK |  |  |
| Products available upon request. Please contact our Sales department: sales@sparmed.dk |                                                                         |            |  |  |
| OOPW-CW03                                                                              | Oosafe® Center Well Dish with two Compartments                          | MULTIPACK  |  |  |
| OOPW-ST05                                                                              | Oosafe <sup>®</sup> 60mm Dish, Treated, Label Area Grip                 | MULTIPACK  |  |  |
| OOPW-TF05                                                                              | Oosafe® 35mm Dish, High Wall, Treated                                   | MULTIPACK  |  |  |